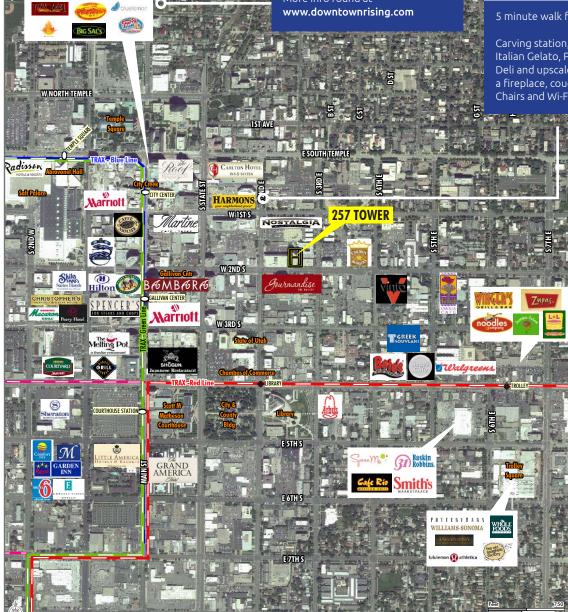

### **BUILDING FEATURES**

257 EAST 200 SOUTH :: SALT LAKE CITY, UTAH

- \$24.00-\$27.00/ RSF, Full Service
- 1,459 2,373 RSF available
- Excellent, high quality office space in a great downtown location
- Prominent & panoramic views of downtown and the Wasatch Mountains
- On-site fitness facility and property management
- Parking Ratio: 3 stalls/1,000 RSF leased within the building's parking garage
- Additional parking (up to 2/1,000 SF/+) available within a one block radius (see aerial)
- Upgraded generator in place
- Easy access to City Creek Center (see amenities map)
- Close to I-15 and I-80 freeways
- Many amenities are within walking distance
- Energy Star Certified the national mark of excellence in energy performance and environmental conservation
- 2010 TOBY Winner award recognizing the quality in office building and rewards its excellence in office building management

### CITY CREEK CENTER

Over 80 stores including Macy's, Nordstrom, Tiffany & Co. and a Food Court. Retail space is ±500,000 SF with unique retailers, marketed by Taubman.

More info found at www.downtownrising.com

#### 257 E 200 SOUTH

0.5 miles or a 6.5 minute walk to The City Creek Center, which is now open.

# HARMONS

5 minute walk from 257 Tower

Carving station, Hot Entrée's, Italian Gelato, Pizza oven, Large Deli and upscale seating area with a fireplace, couches, table and Chairs and Wi-Fi Access

For more information contact: