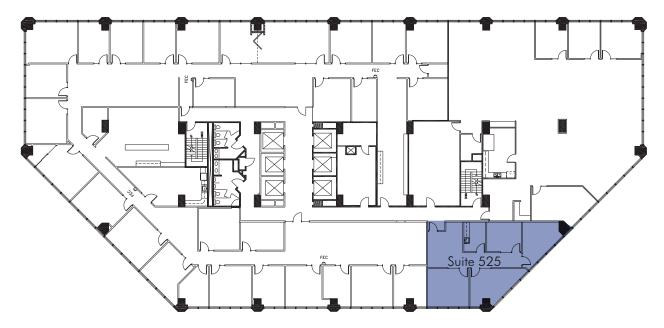

## **FLOOR PLANS**

**<u>4TH FLOOR</u>** Suite 410 - 2,373 RSF\* \*Spec Suite

**<u>STH FLOOR</u>** Suite 525 - 1,459 RSF\* \*Spec suite