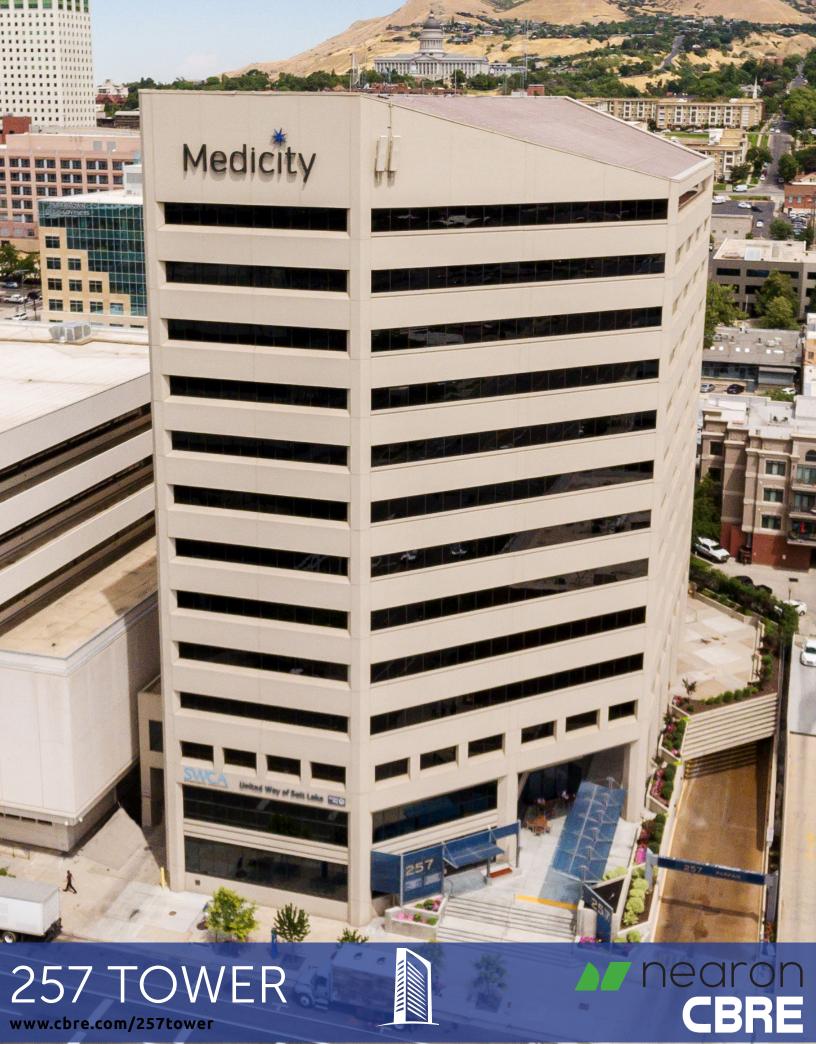

### **BUILDING FEATURES**

257 EAST 200 SOUTH :: SALT LAKE CITY, UTAH

- \$24.00-\$27.00/ RSF, Full Service
- 1,459 2,373 RSF available
- Excellent, high quality office space in a great downtown location
- Prominent & panoramic views of downtown and the Wasatch Mountains
- On-site fitness facility and property management
- Parking Ratio: 3 stalls/1,000 RSF leased within the building's parking garage
- Additional parking (up to 2/1,000 SF/+) available within a one block radius (see aerial)
- Upgraded generator in place
- Easy access to City Creek Center (see amenities map)
- Close to I-15 and I-80 freeways
- Many amenities are within walking distance
- Energy Star Certified the national mark of excellence in energy performance and environmental conservation
- 2010 TOBY Winner award recognizing the quality in office building and rewards its excellence in office building management