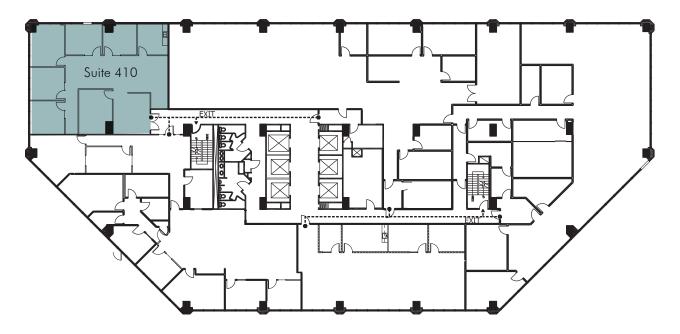

## **FLOOR PLANS**

**<u>4TH FLOOR</u>** Suite 410 - 2,373 RSF\* \*Spec Suite

**<u>STH FLOOR</u>** Suite 525 - 1,459 RSF\* \*Spec suite